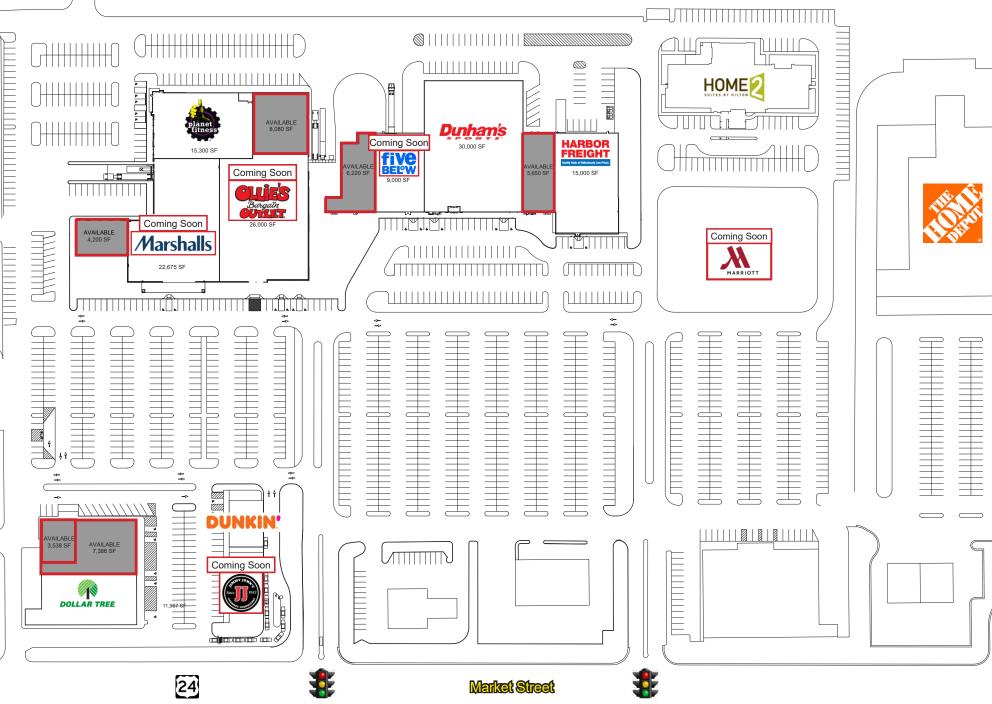

## For Lease The Junction Logansport, IN

- 3900-3902 E Market St, Logansport, IN 46947
- 1,500-10,924 SF Available For Lease
- Marshalls, Ollie's Bargain Outlet & Five Below Coming Soon
- The Junction Regional Mall Redevelopment Shadow anchored by Walmart & Home Depot