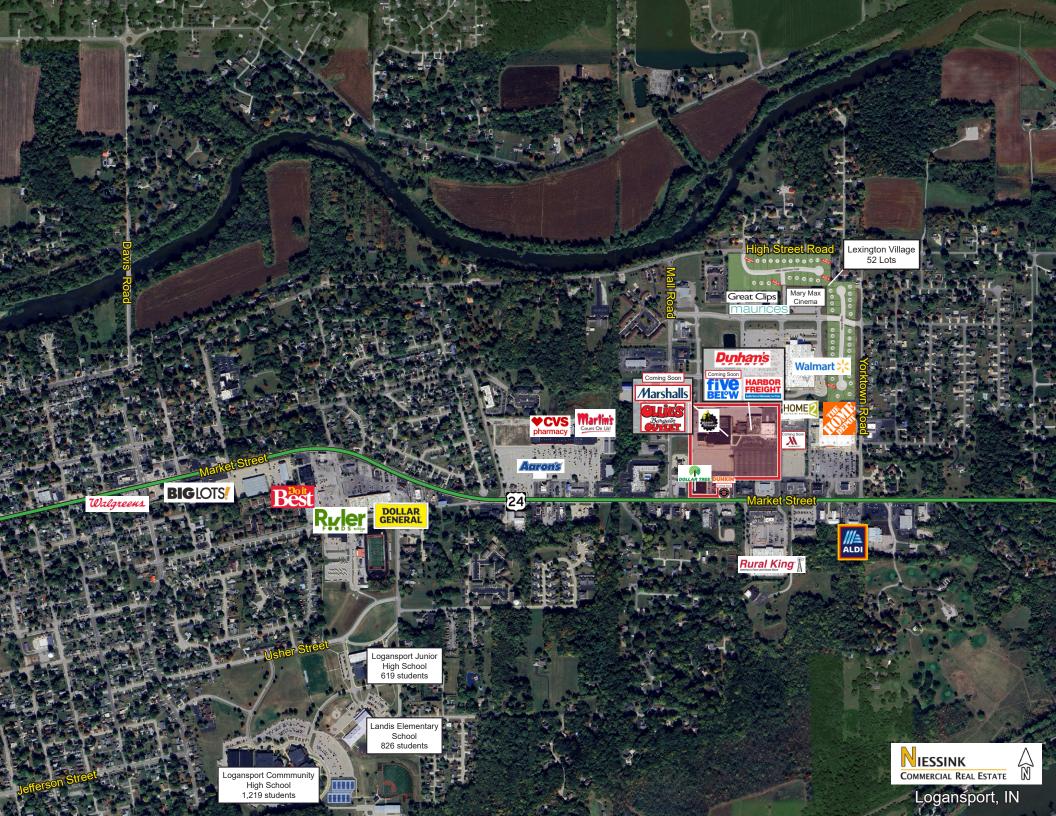

## For Lease The Junction Logansport, IN

- 3900-3902 E Market St, Logansport, IN 46947
- 1,500-10,924 SF Available For Lease
- Marshalls, Ollie's Bargain Outlet & Five Below Coming Soon
- The Junction Regional Mall Redevelopment Shadow anchored by Walmart & Home Depot