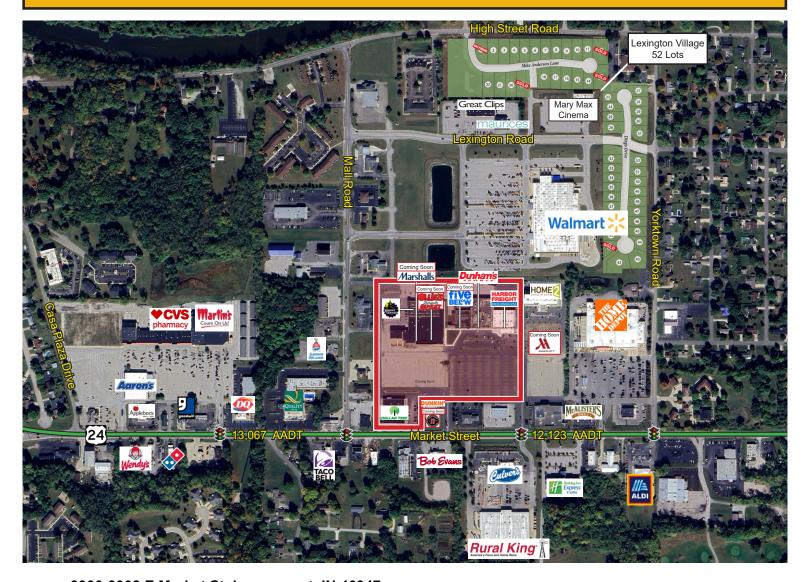

## For Lease The Junction Logansport, IN

- 3900-3902 E Market St, Logansport, IN 46947
- 1,500-10,924 SF Available For Lease
- Marshalls, Ollie's Bargain Outlet & Five Below Coming Soon
- The Junction Regional Mall Redevelopment Shadow anchored by Walmart & Home Depot